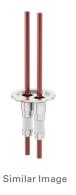

# Water cooled power feedthrough

NW-50 water cooled medium current copper feedthrough, two conductors

Part number: MCF-NW-50-2W

#### NW-50 water cooled medium current copper feedthrough, two conductors

- 12KVDC
- Metal Seal -270°C to 450°C
- Elastomer Seal -20°C to 200°C

| Dimensions<br>(in inches) |        |
|---------------------------|--------|
| Dim A                     | 3.23"  |
| Dim B                     | 4.03"  |
| Dim C                     | 0.250" |
| Dim D                     | 1.00"  |
| Dim E                     | 0.875" |