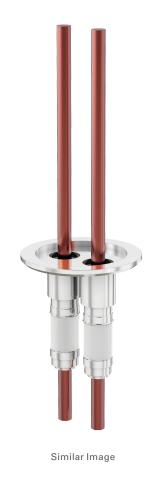

# Water cooled power feedthrough

NW-50 water cooled medium current copper feedthrough, two conductors

Part number: MCF-NW-50-2W

#### NW-50 water cooled medium current copper feedthrough, two conductors

- 12KVDC
- Metal Seal -270°C to 450°C
- Elastomer Seal -20°C to 200°C

| Dimensions<br>(in inches) |        |
|---------------------------|--------|
| Dim A                     | 3.23"  |
| Dim B                     | 4.03"  |
| Dim C                     | 0.250" |
| Dim D                     | 1.00"  |
| Dim E                     | 0.875" |

## **MCF-NW-50-2W**

| Parameters             | Specifications                                   |
|------------------------|--------------------------------------------------|
| Power Feedthrough Type | Medium Current Feedthrough                       |
| # Conductors           | Two                                              |
| Conductor Material     | OHFC Copper                                      |
| Flange Size / Type     | DN 50 ISO-KF                                     |
| Flange Material        | 304 Stainless                                    |
| Vacuum Range           | 1 · 10 <sup>-8</sup> mbar to 1 bar (high vacuum) |
| Temperature Range      | -20 °C to 200 °C                                 |
| Voltage Rating         | 12 KV DC                                         |
| Electrical Connector   | MCF-VC                                           |
| Weight                 | 0.44 lbs                                         |