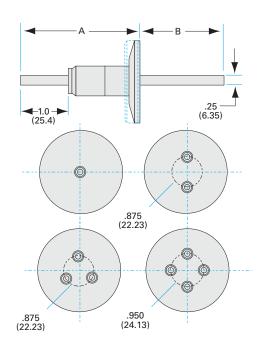

#### NW-50 water cooled medium current copper feedthrough, two conductors

- 12KVDC
- Metal Seal -270°C to 450°C
- Elastomer Seal -20°C to 200°C

| Dimensions<br>(in inches) |        |
|---------------------------|--------|
| Dim A                     | 3.23"  |
| Dim B                     | 4.03"  |
| Dim C                     | 0.250" |
| Dim D                     | 1.00"  |
| Dim E                     | 0.875" |